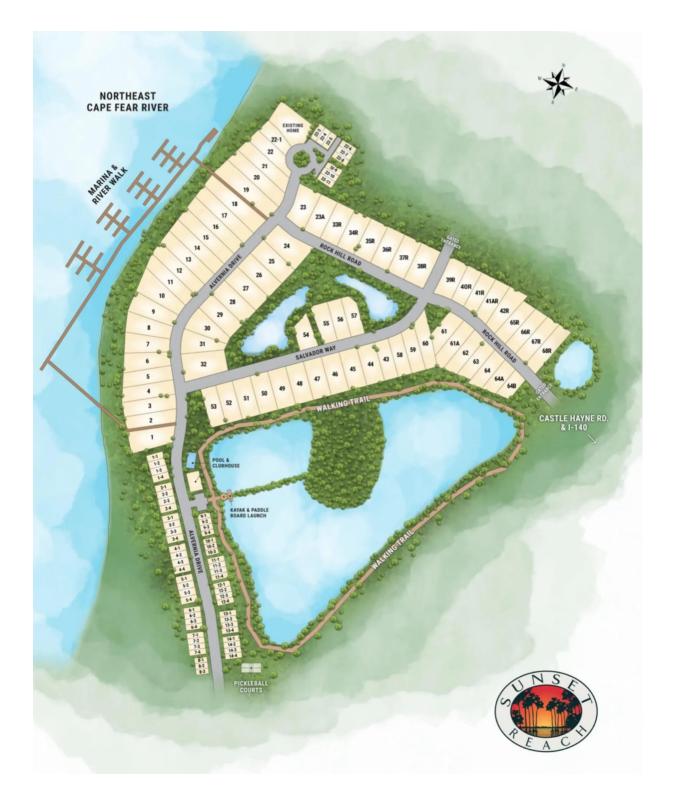

### COMMUNITY AMENITIES

Sunset Reach not only has breathtaking views of the setting sun over the river, it is merely a 10-minute boat or car ride from Downtown Wilmington, NC.

An intimate 74 homesites and 63 townhomes community, Sunset Reach offers many luxurious amenities for its fortunate owners.

### **PROPOSED AMENITIES**

- Lakeside Pool & Clubhouse
- Pickleball Court
- Riverfront Boardwalk and Gazebo
- 12-acre lake with kayaking, paddle boating & paddleboarding
- Boat Slips will be available for purchase providing deep water access to the Northeast Cape Fear River.