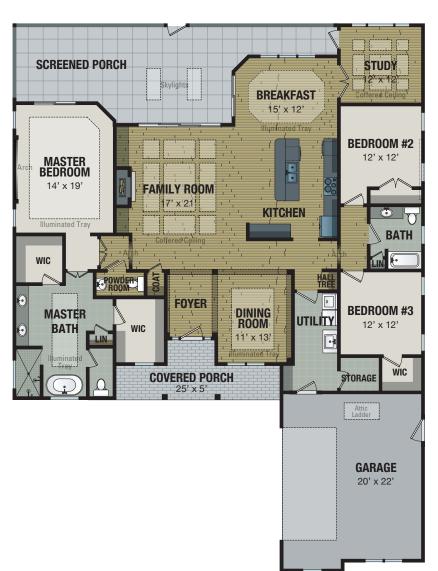

## **TRINITY I**

2741 SF | 3 BEDROOMS | 2.5 BATHS | STUDY

© 2021 Trusst Builder Group This home design is copyrighted by and sole property of Trusst Builder Group, LLC, and is licensed to Kirk Pigford Homes, LLC for exclusive use in The Village at Motts Landing. This floorplan is an artist's illustration of a simplified general preliminary plan, is incomplete, and is subject to future revision. Dimensions, boundraries and relative locations shown on this floorplan and other promotional materials are for illustrative purposes only, and final construction plans, including dimensions, layout and area, may vary from this floorplan. Final construction plans will be available for review before contract execution.