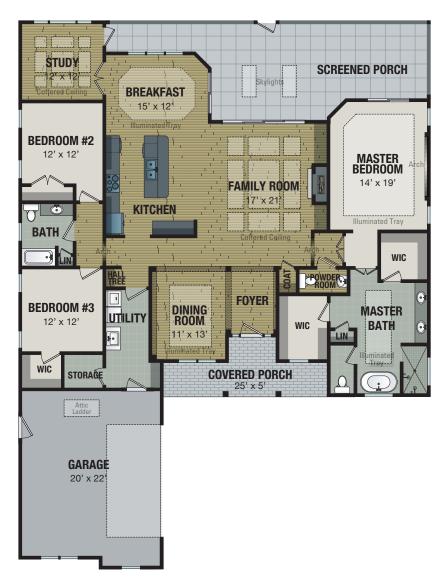

## **TRINITY I**

2741 SF | 3 BEDROOMS | 2.5 BATHS | STUDY

© 2021 Trusst Builder Group This home design is copyrighted by and sole property of Trusst Builder Group, LLC, and is licensed to Kirk Pigford Homes, LLC for exclusive use in The Village at Motts Landing. This floorplan is an artist's illustration of a simplified general preliminary plan, is incomplete, and is subject to future revision. Dimensions, boundraries and relative locations shown on this floorplan and other promotional materials are for illustrative purposes only, and final construction plans, including dimensions, layout and area, may vary from this floorplan. Final construction plans will be available for review before contract execution.