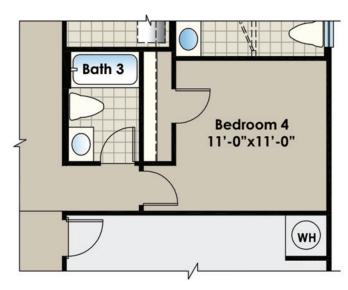

## **VENTURE**

Opt. Powder Bath

Den I.L.O. Bedroom 3 Opt.

Opt. Bedroom

Opt. Bedroom And Bath