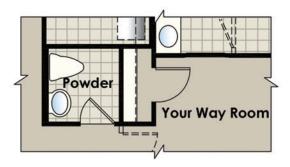

## **VENTURE**

Opt. Powder Bath

Den I.L.O. Bedroom 3 Opt.

Opt. Bedroom

Opt. Bedroom And Bath