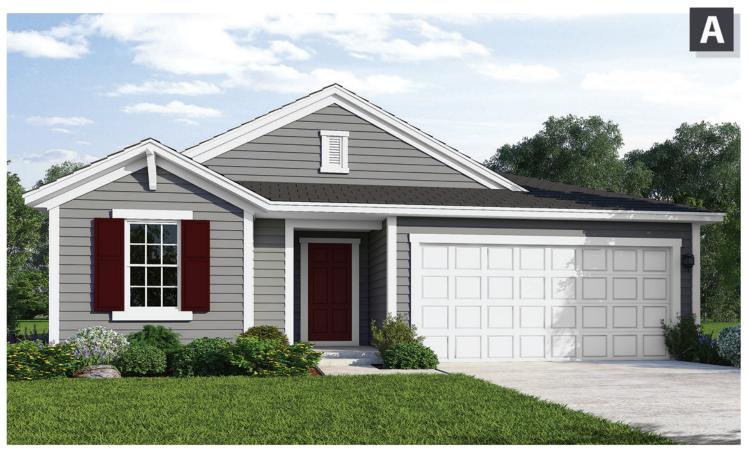

## **VENTURE**

2 - 4 BEDROOMS

2 - 3 BATHROOMS —

1,837 SQFT

The specific features in a home may vary from home to home and from one community to another. Square footage and dimensions are estimated and may vary in actual construction. We reserve the right to substitute equipment, material, appliances and brand names with items of equal or higher value at our sole discretion. As we continue to improve our customer satisfaction we occasionally make changes to at specific floor plans. This flyer, which is for marketing purposes only, reflects changes made as of 2/02/2017 Homes built prior to that date may have slight variations. Floor plans are the copyrighted property of H&H Homes. © 2018 H&H Homes.