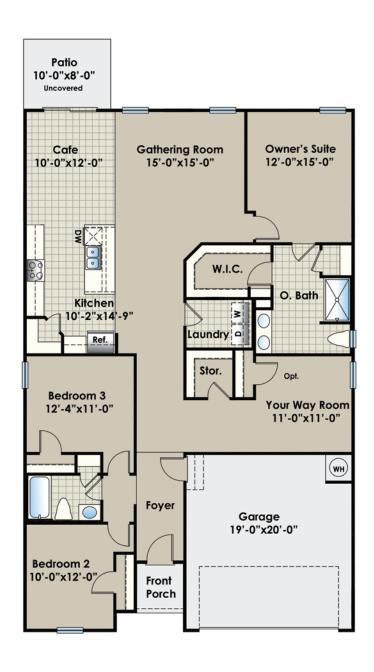

## **VENTURE**

Main Floor

## **VENTURE**

Opt. Powder Bath

Den I.L.O. Bedroom 3 Opt.

Opt. Bedroom

Opt. Bedroom And Bath