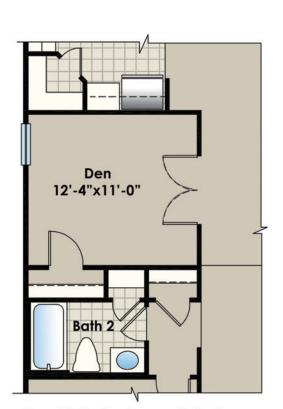

## **VENTURE**

Opt. Powder Bath

Den I.L.O. Bedroom 3 Opt.

Opt. Bedroom

Opt. Bedroom And Bath