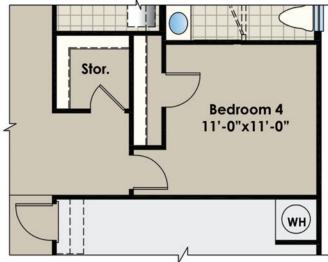

## **VENTURE**

Opt. Powder Bath

Den I.L.O. Bedroom 3 Opt.

Opt. Bedroom

Opt. Bedroom And Bath