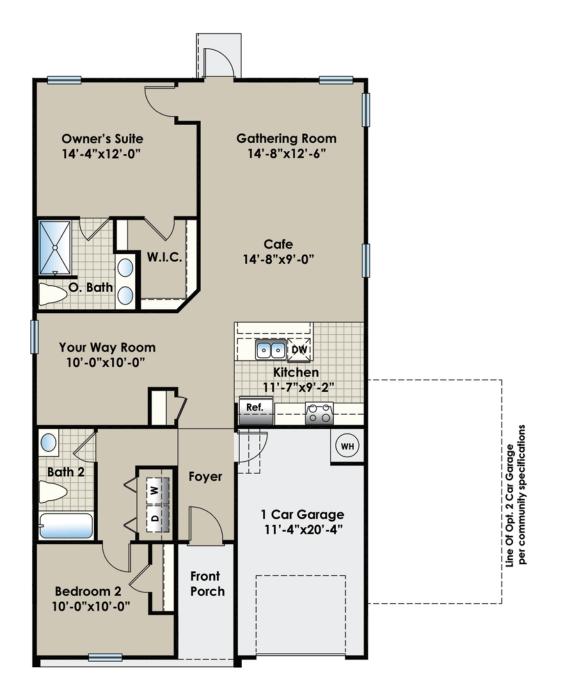

## EFFICIENT

2 BATHROOMS 🚽

囼

The specific features in a home may vary from home to home and from one community to another. Square footage and dimensions are estimated and may vary in actual construction. We reserve the right to substitute equipment, material, appliances and brand names with items of equal or higher value at our sole discretion. As we continue to improve our customer satisfaction we occasionally make changes to at specific floor plans. This flyer, which is for marketing purposes only, reflects changes made as of 2/02/2017 Homes built prior to that date may have slight variations. Floor plans are the copyrighted property of H&H Homes. © 2018 H&H Homes.

## EFFICIENT

Main Floor

Need more information? Visit us online at HHhomes.com