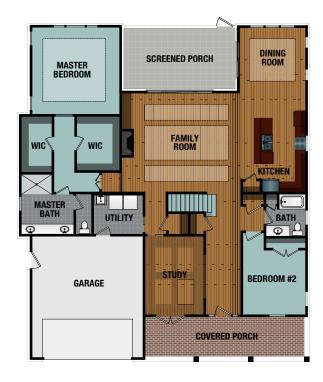

# **Pamlico**

2603 SQ. FT.

3 BEDROOMS

3 BATHS

STUDY

© 2017 Trusst Builder Group
This floorplan is an artist's illustration of a simplified general preliminary plan, is incomplete, and is subject to future revision. Dimensions, boundraries and relative locations shown on this floorplan and other promotional materials are for illustrative purposes only, and final construction plans, including dimensions, layout and area, may vary from this floorplan. Final construction plans will be available for review before contract execution.