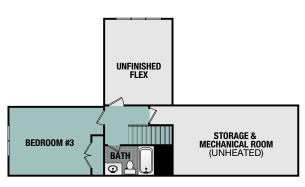

# **2nd Floor – STANDARD**

2603 SQ. FT

#### 2nd Floor **STANDARD**

2603 SQ. FT