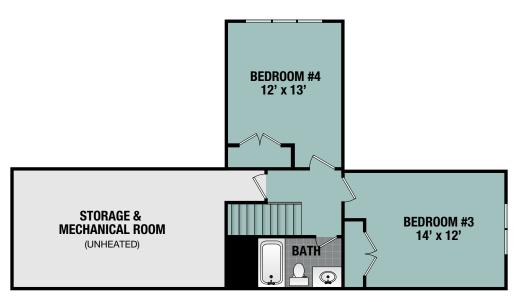

# 2nd Floor - OPTION 1

ADDITIONAL BEDROOM #4 2798 SQ. FT.

#### 2nd Floor **OPTION 1**

ADDITIONAL BEDROOM #4 2798 SQ. FT.

© 2017 Trusst Builder Group
This floorplan is an artist's illustration of a simplified general preliminary plan, is incomplete, and is subject to future revision.
Dimensions, boundraries and relative locations shown on this floorplan and other promotional materials are for illustrative purposes only, and final construction plans, including dimensions, layout and area, may vary from this floorplan. Final construction plans will be available for review before contract execution.