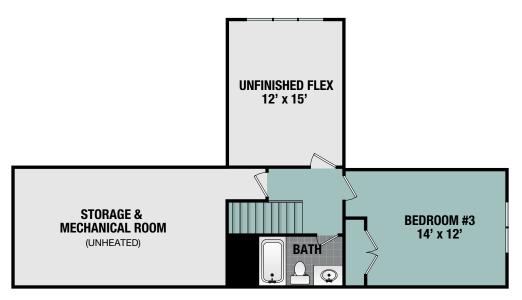

# **2nd Floor – STANDARD**

2603 SQ. FT

#### 2nd Floor **STANDARD**

2603 SQ. FT