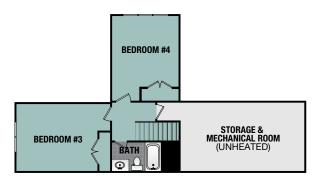

# 2nd Floor - OPTION 1

ADDITIONAL BEDROOM #4 2798 SQ. FT.

#### 2nd Floor **OPTION 1**

ADDITIONAL BEDROOM #4 2798 SQ. FT.

© 2017 Trusst Builder Group
This floorplan is an artist's illustration of a simplified general preliminary plan, is incomplete, and is subject to future revision.
Dimensions, boundraries and relative locations shown on this floorplan and other promotional materials are for illustrative purposes only, and final construction plans, including dimensions, layout and area, may vary from this floorplan. Final construction plans will be available for review before contract execution.