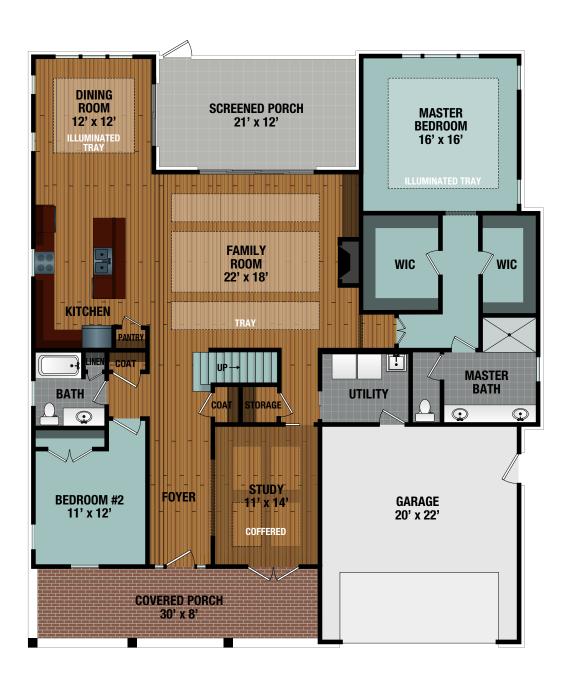

# **Pamlico**

2603 SQ. FT.

3 BEDROOMS

3 BATHS

STUDY

© 2017 Trusst Builder Group
This floorplan is an artist's illustration of a simplified general preliminary plan, is incomplete, and is subject to future revision. Dimensions, boundraries and relative locations shown on this floorplan and other promotional materials are for illustrative purposes only, and final construction plans, including dimensions, layout and area, may vary from this floorplan. Final construction plans will be available for review before contract execution.

# **2nd Floor – STANDARD**

2603 SQ. FT