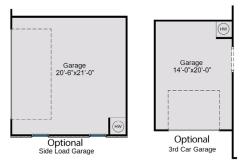

## The Drayton

4 or 5 Bedrooms 2.5 Bathrooms 2325 sq. ft.







Caviness & Cates Building and Development Co. reserves the right to make changes in plans and specifications. Dimensions may not be exact. Features may vary according to different elevations and specifications at the discretion of the builder and may not be portrayed on marketing materials. Consult with a sales representative before writing an offer





## FIRST FLOOR







## **SECOND FLOOR**



Bedroom 5 Option



Caviness & Cates Building and Development Co. reserves the right to make changes in plans and specifications. Dimensions may not be exact. Features may vary according to different elevations and specifications at the discretion of the builder and may not be portrayed on marketing materials. Consult with a sales representative before writing an offer