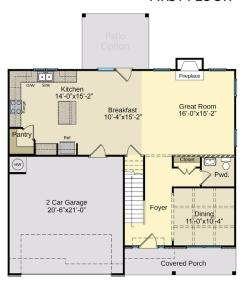

## The Drayton

4 or 5 Bedrooms 2.5 Bathrooms 2325 sq. ft.







Caviness & Cates Building and Development Co. reserves the right to make changes in plans and specifications. Dimensions may not be exact. Features may vary according to different elevations and specifications at the discretion of the builder and may not be portrayed on marketing materials. Consult with a sales representative before writing an offer





## FIRST FLOOR







## **SECOND FLOOR**



Bedroom 5 Option



Caviness & Cates Building and Development Co. reserves the right to make changes in plans and specifications. Dimensions may not be exact. Features may vary according to different elevations and specifications at the discretion of the builder and may not be portrayed on marketing materials. Consult with a sales representative before writing an offer