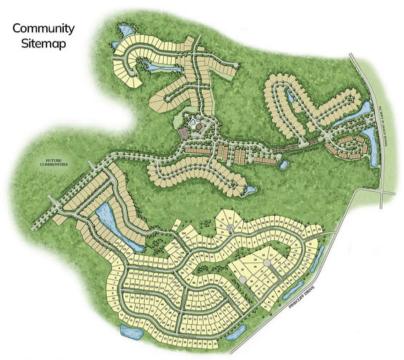

## THE LOCATION

### **CONVENIENCE AT ITS BEST**

Situated in a highly convenient location, this property offers residents easy access to key attractions, including Leland Town Center, Historic Downtown Wilmington, and the pristine beaches of Brunswick County. The proximity to Leland Town Center ensures that residents have convenient access to shopping, dining, and various amenities. Meanwhile, the allure of Historic Downtown Wilmington provides a rich cultural experience with its charming architecture, vibrant arts scene, and historical significance. Additionally, the nearby Brunswick County beaches offer a perfect retreat for residents seeking leisure and relaxation. Enveloped in a master-planned and mature community, this property provides a living environment that has been thoughtfully developed over time. The community is designed to offer a harmonious blend of residential living amidst a natural and pristine setting. Mature landscaping and wellplanned infrastructure contribute to the overall aesthetic appeal of the neighborhood, creating a serene and welcoming atmosphere for residents. The mature community not only ensures a well-established and stable living environment but also fosters a sense of community and connection among its residents.